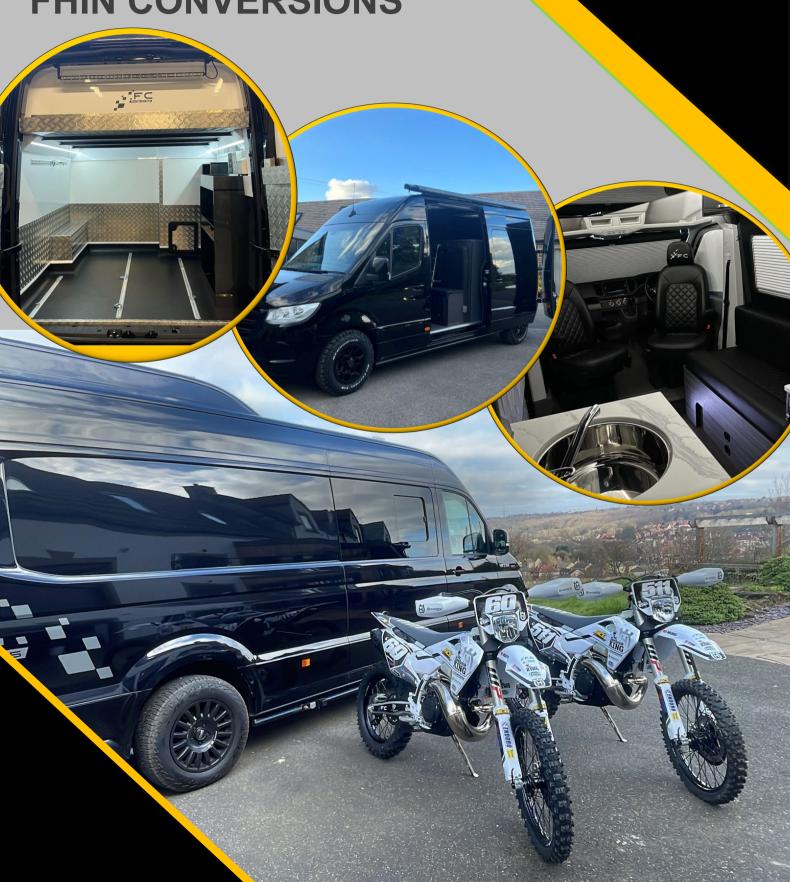

RACEVAN
CONVERSIONS
BROCHURE

**FHIN CONVERSIONS** 

# BESPOKE RACEVAN CONVERSIONS

#### Rear garage

- \* Vinyl floor coved up walls to seal trim
- \* Walls finished in white plastic and 5-bar alumin-forming a small bed or bench sofa seat pulling to sliding door ium plates
- \* Tie down rails on floor and side wall
- \* Led lighting
- \* 12v socket
- \* Rear working night light

#### Shower cubical.

- \* Shower tray
- \* Toilet
- \* Shower unit
- Walls cladded in waterproof plastic

#### Kitchen unit

- \* Sink & tap
- \* Pull out drawers
- \* External BBQ point
- \* 80L fridge
- \* Thetford cooker & 3 ring hob

#### Windows / skylight

- \* Bonded opening windows, blind included
- \* Large skylight above living area and bed area.

**Seating** 

- \* Choice of a forward facing double travelling seat frame
- \* Front seating in leather and centres to customers choice
  - \* Rear seating trimmed to match fronts
  - \* Mattress covered with removable cover

#### Walls & ceiling

- \* Fully insulated
  - \* Ply lined
- \* Suede liner to walls & ceiling (Other options available)

#### **Furniture**

- \* furniture all finished in light weight ply with ABS edging
  - \* Worktop in solid oak or Quartz/ granite
    - \* Drop down table on kitchen
      - \* Table on seating area

External

\* FC sticker kit included

**Starting From PLUS VAT** 